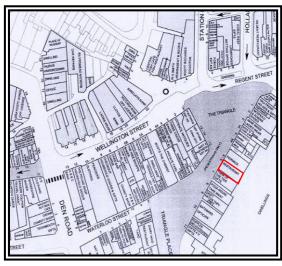

### No.6 The Triangle, Teignmouth Town Centre, Devon TQ14 8AU

**LOCATION:** The property occupies a prominent position overlooking the pedestrianised piazza style area known as The Triangle, in the centre of Teignmouth. The premises lie just off Wellington Street, the prime pitch where Boots, Peacocks, WH Smith and Subway are represented.