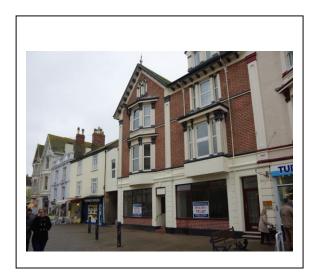

### **Teignmouth Town Centre**

Unit 2 The Pickwick

No.6 The Triangle, Teignmouth Town Centre, Devon TQ14 8AU

\*NIA: 710 sq ft ITZA: 46.88 sq ft

\*Former Pickwick Restaurant, now available for nonrestaurant use as two separate shops\*

### No.6 The Triangle, Teignmouth Town Centre, Devon TQ14 8AU

**LOCATION:** The property occupies a prominent position overlooking the pedestrianised piazza style area known as The Triangle, in the centre of Teignmouth. The premises lie just off Wellington Street, the prime pitch where Boots, Peacocks, WH Smith and Subway are represented.

**DESCRIPTION:** The property is currently being refurbished to comprise a self-contained ground floor lock up shop, forming part of an attractive period building. The unit will have a self-contained entrance, toilet and wash facilities, and there is a licence allowing outside covers and seating on the Triangle adjacent the frontage of the property.